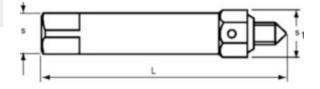

## **Technical Parameters**

| Diameter          | M8                                                                                                                                                                                                                                                                                                                                                                                                                     |
|-------------------|------------------------------------------------------------------------------------------------------------------------------------------------------------------------------------------------------------------------------------------------------------------------------------------------------------------------------------------------------------------------------------------------------------------------|
| Brand             | Fabory                                                                                                                                                                                                                                                                                                                                                                                                                 |
| For nom. size     | 8mm                                                                                                                                                                                                                                                                                                                                                                                                                    |
| For nom. size d1  | 8                                                                                                                                                                                                                                                                                                                                                                                                                      |
| Material          | Steel                                                                                                                                                                                                                                                                                                                                                                                                                  |
| Surface treatment | Plain                                                                                                                                                                                                                                                                                                                                                                                                                  |
| Type no.          | 610                                                                                                                                                                                                                                                                                                                                                                                                                    |
| Info              | No spare parts are<br>available for this<br>hand tool.Tool for<br>manual insertion<br>(with the aid of a tap<br>wrench or an open-<br>ended spanner) of<br>self-tapping thread<br>inserts types 302,<br>307 and 308.d1<br>= tool fit for this<br>inner diameter of<br>the insert.S = drive<br>square width across<br>flats.S1 = counter<br>nut width across<br>flats.No spare parts<br>are available for this<br>tool. |
|                   |                                                                                                                                                                                                                                                                                                                                                                                                                        |

## **Technical Specification**

**Technical Drawing** 

L 75 S 8