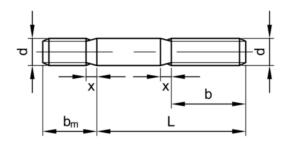

## **Technical Parameters**

| Diameter           | M12                                                                                                                                                                                                                                                                                                                                                                                                                                                                                                                              | DIN |
|--------------------|----------------------------------------------------------------------------------------------------------------------------------------------------------------------------------------------------------------------------------------------------------------------------------------------------------------------------------------------------------------------------------------------------------------------------------------------------------------------------------------------------------------------------------|-----|
| Length             | 60 mm                                                                                                                                                                                                                                                                                                                                                                                                                                                                                                                            |     |
| Brand              | FABORY                                                                                                                                                                                                                                                                                                                                                                                                                                                                                                                           |     |
| Material           | Stainless steel                                                                                                                                                                                                                                                                                                                                                                                                                                                                                                                  |     |
| Material technical | A4                                                                                                                                                                                                                                                                                                                                                                                                                                                                                                                               |     |
| Thread direction   | Right                                                                                                                                                                                                                                                                                                                                                                                                                                                                                                                            |     |
| Thread             | Metric thread                                                                                                                                                                                                                                                                                                                                                                                                                                                                                                                    |     |
| Info               | ATTENTION: when<br>ordering studs<br>according to this DIN<br>standard the proper<br>designation is d x<br>L,e.g. stud M10X70<br>- DIN 835, where<br>the working length<br>L = 70 mm and the<br>thread length on<br>the metal end bm =<br>20 mm. The overall<br>length of the stud is<br>70 + 20 = 90 mm.<br>The thread length<br>on the nut end b=<br>26 mm.The thread<br>tolerance class on<br>the metal end is<br>Sk6 according to<br>DIN 13-51, meaning<br>"transition fit", which<br>prevents loosening<br>of the metal end |     |

## **Technical Specification**

| b:L≤125mm           | 30   |
|---------------------|------|
| b:125mmL≤200mm      | 36   |
| b:L≥200mm           | 49   |
| bm                  | 24   |
| b =L-(x+3) up to L≤ | 35   |
| d-D                 | M12  |
| L (mm)              | 60   |
| Ρ                   | 1.75 |
| x                   | 4.3  |

## **Technical Drawing**