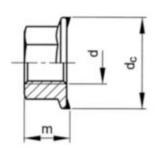

### **Technical Drawing**

| d-D       | M8   |
|-----------|------|
| dc (max.) | 17.9 |
| m (max.)  | 8    |
| Р         | 1.25 |
| S         | 13   |
|           |      |