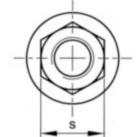

### **Technical Drawing**

| d-D       | M8   |
|-----------|------|
| dc (max.) | 17.9 |
| m (max.)  | 8    |
| Р         | 1.25 |
| S         | 13   |
|           |      |