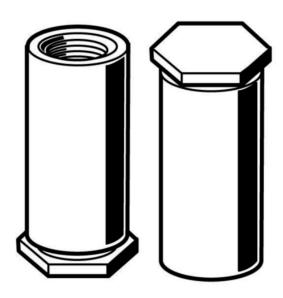

# Self-clinching blind stand off Stainless steel A1 M4X7,10X8X4

| Article number | 51227.040.008 |
|----------------|---------------|
| Brand          | -             |
| UBB            | 500656767562  |
| UNSPSC         | 31161816      |
| EAN            | 8712423021952 |
| PKG. of 1000   | Full Box Only |

#### **Technical Parameters**

| Diameter           | M4                                                                                                                                                                                |
|--------------------|-----------------------------------------------------------------------------------------------------------------------------------------------------------------------------------|
| Length             | 8 mm                                                                                                                                                                              |
| Material           | Stainless steel                                                                                                                                                                   |
| Material technical | A1                                                                                                                                                                                |
| Thread direction   | Right                                                                                                                                                                             |
| Thread             | Metric thread                                                                                                                                                                     |
| Info               | Steel self-clinching blind stand offs are suitable for use in steel sheet with a maximum hardness of HRB70.For steel sheets with higher hardnesses, rivet bushes are recommended. |