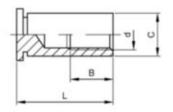

## **Technical Specification**

edge

| B (min.)            | 4   |
|---------------------|-----|
| С                   | 7.1 |
| d-D                 | M4  |
| Hole size           | 7.2 |
| L (mm)              | 8   |
| Min. distance sheet | 8   |

### **Technical Drawing**

Min. recommended 1.3 sheet thickness