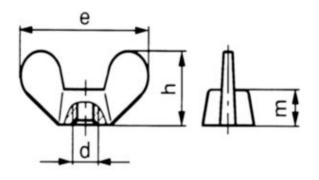

Standards

| <b>Technical Specifi</b> | cation | <b>Technical Drawing</b> |
|--------------------------|--------|--------------------------|
| е                        | 20     |                          |
| h                        | 10.5   |                          |
| m                        | 3.2    |                          |