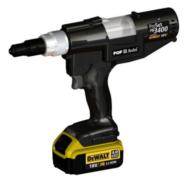

## **Technical Parameters**

Brand

Key features

**POP** Avdel **Battery Lithium** Ion battery (2,0Ah) Charging time 30 minutes; Weight 2,10 kg including 2.0Ah battery and 2,42 kg including 4.0AH battery;Speed 1.5 seconds per rivet;Noise 77dB(A);Length 336mm;Height 255mm with 2.0Ah battery;Length 336mm;Height 275mm with 4.0Ah battery ;Stroke 30mm;Pulling force 18.000 N; To combine with a Power supply 18V Lithium Ion 2.0 Ah or 4.0Ah battery;Motor DC Brushless motor;Power consumption About 120Ws/pc (ø 4,8);Rivet to be set Ø 4,8 - 6,4mm Content of set Full kit with PB3400 tool, charger and 2x 4,0 Ah batteries