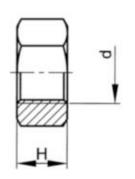

## **Technical Specification**

| F | 2.1875  |
|---|---------|
| Н | 1.34375 |

## **Technical Drawing**