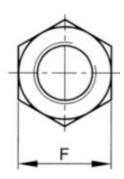

## **Technical Specification**

| F | 2.1875  |
|---|---------|
| Н | 1.34375 |

## **Technical Drawing**