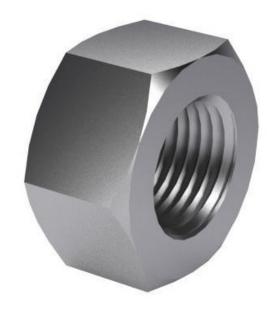

# Heavy hexagon nut UNC/8UN ASME B18.2.2 Steel ASTM A194 Plain Gr.4 1.3/8

| Article number | 22390.349.001 |
|----------------|---------------|
| Brand          | -             |
| UBB            | 950355625605  |
| UNSPSC         | 31161727      |
| EAN            | 8715492621771 |
| PKG. of 1      | Full Box Only |

#### **Technical Parameters**

| Diameter           | 1.3/8 Inch                                                                                                                 |
|--------------------|----------------------------------------------------------------------------------------------------------------------------|
| Class              | Gr.4                                                                                                                       |
| Material           | Steel                                                                                                                      |
| Material technical | ASTM A194                                                                                                                  |
| Thread direction   | Right                                                                                                                      |
| Surface treatment  | Plain                                                                                                                      |
| Thread             | 8 Unified National                                                                                                         |
| Threads per inch   | 8                                                                                                                          |
| Info               | Grade 4 nuts are no longer in ASTM A194/A194M and will be phased out gradually. It is advised to use Grade 7 nuts instead. |