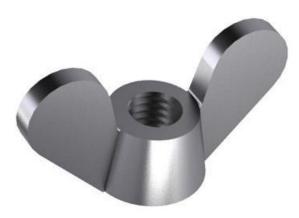

## Wing nut with rounded wings BSW DIN 313 Cast iron 5/8

| Article number | 16280.158.001 |
|----------------|---------------|
| Brand          | -             |
| UBB            | 950355165586  |
| UNSPSC         | 31161717      |
| EAN            | 8715492590602 |
| PKG, of 20     | Full Box Only |

# Diameter 5/8 Inch Driving features Wing Material Cast iron

Thread direction Right

Thread British Standard Whitworth

Threads per inch 11

Info Whitworth thread

(BSW/BSF) is not internationally recommended. It is advised to use metric (M/MF/MEF) or unified (UNC/UNF) threads instead. Depending on availability the dimensions may deviate. The 1/8 inch wing nuts are of the edged wing (American) type.