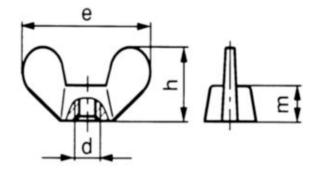

### **Technical Drawing**

| е | 73   |
|---|------|
| h | 37.5 |
| m | 13   |

| NEN | ≈2324 |
|-----|-------|
| DIN | 313   |
| BS  | 856   |

**Standards** 