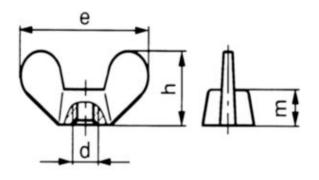

|     |       |
| Threads per inch | 12                                                                                                                                                                                                                                                                                                       |     |       |
| Info             | Whitworth thread<br>(BSW/BSF) is not<br>internationally<br>recommended.<br>It is advised to<br>use metric (M/MF/<br>MEF) or unified<br>(UNC/UNF) threads<br>instead.Depending<br>on availability the<br>dimensions may<br>deviate.The 1/8<br>inch wing nuts are<br>of the edged wing<br>(American) type. |     |       |

Standards

## **Technical Specification Technical Drawing** е 65 h 33.5 10