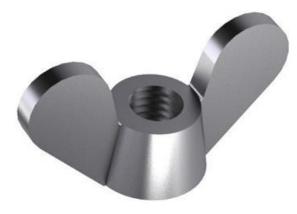

## Wing nut with rounded wings BSW DIN 313 Cast iron 1/2

| Article number | 16280.127.001 |  |
|----------------|---------------|--|
| Brand          | -             |  |
| UBB            | 950355165412  |  |
| UNSPSC         | 31161717      |  |
| EAN            | 8715492590596 |  |
| PKG. of 50     | Full Box Only |  |

## **Technical Parameters**

m

| Diameter         | 1/2 Inch                                                                                                                                                                                                                                                                                                 | BS  | 856   |
|------------------|----------------------------------------------------------------------------------------------------------------------------------------------------------------------------------------------------------------------------------------------------------------------------------------------------------|-----|-------|
| Driving features | Wing                                                                                                                                                                                                                                                                                                     | DIN | 313   |
| Material         | Cast iron                                                                                                                                                                                                                                                                                                | NEN | ≈2324 |
| Thread direction | Right                                                                                                                                                                                                                                                                                                    |     |       |
| Thread           | British Standard<br>Whitworth                                                                                                                                                                                                                                                                            |     |       |
| Threads per inch | 12                                                                                                                                                                                                                                                                                                       |     |       |
| Info             | Whitworth thread<br>(BSW/BSF) is not<br>internationally<br>recommended.<br>It is advised to<br>use metric (M/MF/<br>MEF) or unified<br>(UNC/UNF) threads<br>instead.Depending<br>on availability the<br>dimensions may<br>deviate.The 1/8<br>inch wing nuts are<br>of the edged wing<br>(American) type. |     |       |