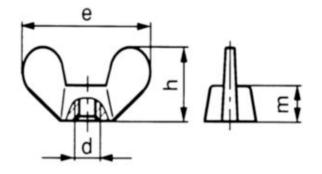

| -             |
| UBB            | 950355165339  |
| UNSPSC         | 31161717      |
| EAN            | 8715492590572 |
| PKG. of 100    | Full Box Only |

#### **Technical Parameters**

# Diameter 3/8 Inch Driving features Wing Material Cast iron

Thread direction Right

Thread British Standard Whitworth

Threads per inch 16

Info Whitworth thread

(BSW/BSF) is not internationally recommended. It is advised to use metric (M/MF/MEF) or unified (UNC/UNF) threads instead. Depending on availability the dimensions may deviate. The 1/8 inch wing nuts are of the edged wing (American) type.

### Standards

| DIN | 313   |
|-----|-------|
| NEN | ≈2324 |
| BS  | 856   |

#### **Technical Specification**

#### **Technical Drawing**

| е | 51 |
|---|----|
| h | 25 |
| m | 8  |

## **FABORY**