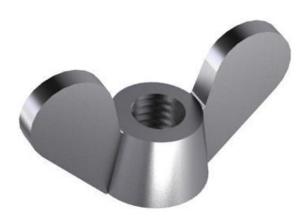

## Wing nut with rounded wings BSW DIN 313 Cast iron 3/8

| Article number | 16280.096.001 |
|----------------|---------------|
| Brand          | -             |
| UBB            | 950355165339  |
| UNSPSC         | 31161717      |
| EAN            | 8715492590572 |
| PKG. of 100    | Full Box Only |

# Diameter 3/8 Inch Driving features Wing Material Cast iron

Thread direction Right

Thread British Standard Whitworth

Threads per inch 16

Info Whitworth thread

(BSW/BSF) is not internationally recommended. It is advised to use metric (M/MF/MEF) or unified (UNC/UNF) threads instead. Depending on availability the dimensions may deviate. The 1/8 inch wing nuts are of the edged wing (American) type.