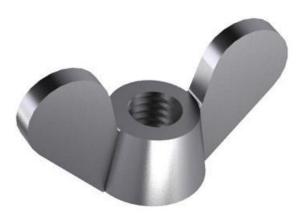

## Wing nut with rounded wings BSW DIN 313 Cast iron 5/16

| Article number | 16280.079.001 |
|----------------|---------------|
| Brand          | -             |
| UBB            | 950355165255  |
| UNSPSC         | 31161717      |
| EAN            | 8715492590565 |
| PKG of 100     | Full Box Only |

### Diameter 5/16 Inch **Driving features** Wing Material Cast iron Thread direction

Right

**British Standard** Thread Whitworth

Threads per inch 18

Info Whitworth thread (BSW/BSF) is not

internationally recommended. It is advised to use metric (M/MF/ MEF) or unified (UNC/UNF) threads instead.Depending on availability the dimensions may deviate. The 1/8 inch wing nuts are of the edged wing (American) type.