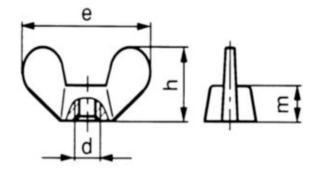

|
| UBB            | 950355165255  |
| UNSPSC         | 31161717      |
| EAN            | 8715492590565 |
| PKG of 100     | Full Box Only |

### **Technical Parameters**

### Diameter 5/16 Inch **Driving features** Wing Material Cast iron Thread direction

Right

**British Standard** Thread Whitworth

Threads per inch 18

Info Whitworth thread (BSW/BSF) is not

internationally recommended. It is advised to use metric (M/MF/ MEF) or unified (UNC/UNF) threads instead.Depending on availability the dimensions may deviate. The 1/8 inch wing nuts are of the edged wing (American) type.

**Standards** 

| NEN | ≈2324 |
|-----|-------|
| DIN | 313   |
| BS  | 856   |

### **Technical Specification**

### **Technical Drawing**

| е | 39  |
|---|-----|
| h | 20  |
| m | 6.5 |

# **FABORY**