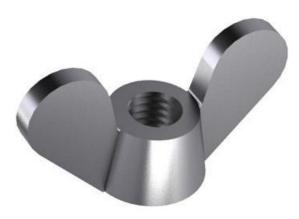

## Wing nut with rounded wings BSW DIN 313 Cast iron 1/4

| Article number | 16280.063.001 |
|----------------|---------------|
| Brand          | -             |
| UBB            | 950355165172  |
| UNSPSC         | 31161717      |
| EAN            | 8715492590558 |
| PKG. of 200    | Full Box Only |

#### Diameter 1/4 Inch **Driving features** Wing Cast iron Material Thread direction Right

Thread **British Standard** Whitworth

Threads per inch 20

Info Whitworth thread

> (BSW/BSF) is not internationally recommended. It is advised to use metric (M/MF/ MEF) or unified (UNC/UNF) threads instead.Depending on availability the dimensions may deviate. The 1/8 inch wing nuts are of the edged wing (American) type.