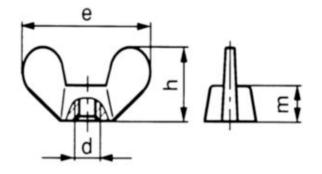

|
| UBB            | 950355165172  |
| UNSPSC         | 31161717      |
| EAN            | 8715492590558 |
| PKG. of 200    | Full Box Only |

#### **Technical Parameters**

#### Diameter 1/4 Inch **Driving features** Wing Cast iron Material Thread direction Right

Thread **British Standard** Whitworth

Threads per inch 20

Info Whitworth thread

> (BSW/BSF) is not internationally recommended. It is advised to use metric (M/MF/ MEF) or unified (UNC/UNF) threads instead.Depending on availability the dimensions may deviate. The 1/8 inch wing nuts are of the edged wing (American) type.

## **Standards**

| DIN | 313   |
|-----|-------|
| NEN | ≈2324 |
| BS  | 856   |

### **Technical Specification**

#### **Technical Drawing**

| е | 33 |
|---|----|
| h | 17 |
| m | 5  |

# **FABORY**