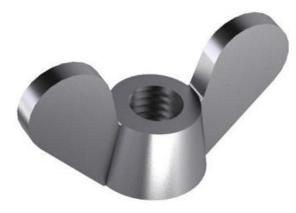

## Wing nut with rounded wings BSW DIN 313 Cast iron 3/16

| Article number | 16280.047.001 |
|----------------|---------------|
| Brand          | -             |
| UBB            | 950355165099  |
| UNSPSC         | 31161717      |
| EAN            | 8715492590541 |
| PKG. of 250    | Full Box Only |

## **Technical Parameters**

| Diameter         | 3/16 Inch                                                                                                                                                                                                                                                                                                | NEN | ≈2324 |
|------------------|----------------------------------------------------------------------------------------------------------------------------------------------------------------------------------------------------------------------------------------------------------------------------------------------------------|-----|-------|
| Driving features | Wing                                                                                                                                                                                                                                                                                                     | BS  | 856   |
| Material         | Cast iron                                                                                                                                                                                                                                                                                                | DIN | 313   |
| Thread direction | Right                                                                                                                                                                                                                                                                                                    |     |       |
| Thread           | British Standard<br>Whitworth                                                                                                                                                                                                                                                                            |     |       |
| Threads per inch | 24                                                                                                                                                                                                                                                                                                       |     |       |
| Info             | Whitworth thread<br>(BSW/BSF) is not<br>internationally<br>recommended.<br>It is advised to<br>use metric (M/MF/<br>MEF) or unified<br>(UNC/UNF) threads<br>instead.Depending<br>on availability the<br>dimensions may<br>deviate.The 1/8<br>inch wing nuts are<br>of the edged wing<br>(American) type. |     |       |