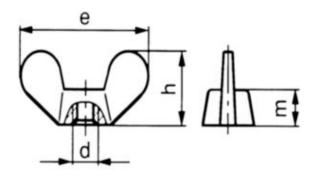

Standards

| Technical S | pecification | <b>Technical Drawing</b> |
|-------------|--------------|--------------------------|
| е           | 26           |                          |
| h           | 13           |                          |
| m           | 4            |                          |